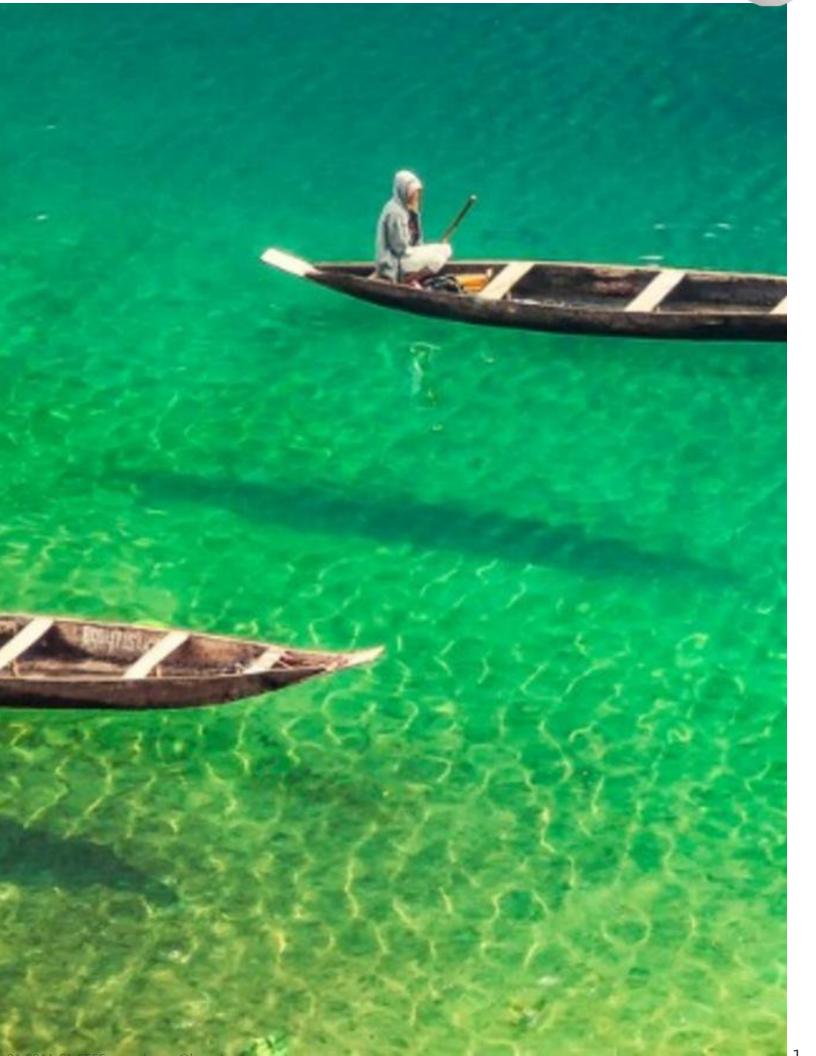

#### What will we visit?

- Land Package Cost: INR 0
- 2Nights stay at Shillong
- 🗱 1 Night stay at Guwahati
- 🗱 1 night cherrapunji
- 🗱 Dwaki River and Mawlynnong village

## Detailed Itinerary

Day#1 Guwahati

Pick up from Guwahati Airport, Head to Shillong

After arriving at Guwahati (GAU) Airport / GHY Railway Station move towards Shillong (49000 ft). Experience the majestic beauty of Umium Lake surrounded by Sylvan Hills. On arrival, check-in to the hotel. **Overnight stay @ Shillong** Hotel/Resort.